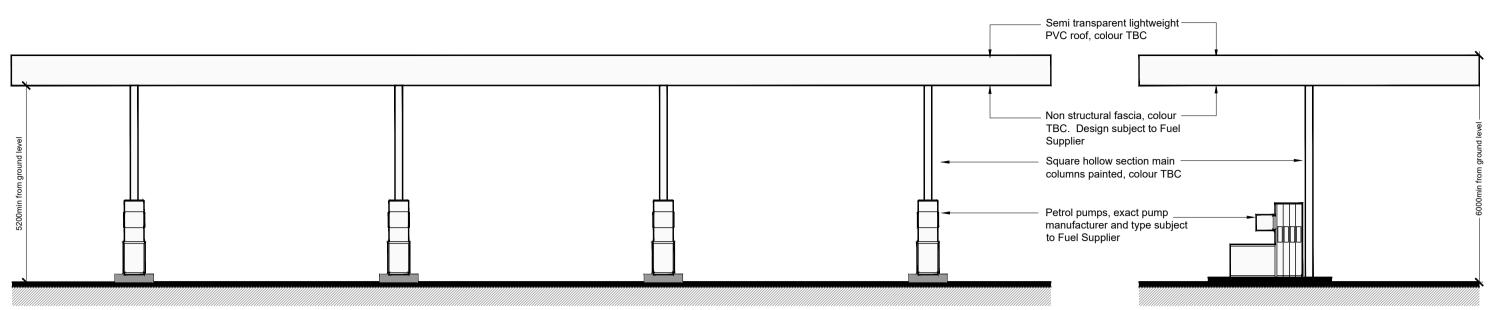

Petrol Canopy Side Elevation

Petrol Canopy Roof Plan Scale 1:100

HGV Canopy Front / Rear Elevation Scale 1:100

THIS DOCUMENT AND ALL INFORMATION CONTAINED HEREN IS CONFIDENTIAL AND THE INTELLECTUAL PROPERTY OF ADS DESIGN. IT IS DISCLOSED IN CONFIDENCE ON TERMS THAT IT WILL NOT BE DISCLOSED TO ANY THIRD PARTY, USED, SOLD, LOANED, LICENSED OR REPRODUCED IN WHOLE OR IN PART IN ANY MANNER OR FORM FOR MANUFACTURING, TENDERING OR FOR ANY OTHER PURPOSE WITHOUT THE WRITTEN PERMISSION OF ADS DESIGN. © ADS DESIGN

HGV Canopy Side Elevation

| REVISIONS ^                                             |  |
|---------------------------------------------------------|--|
| CLIENT WELCOME BREAK                                    |  |
| PROJECT BRIDGWATER EAST<br>SERVICES, J24, M5<br>TA7 OAH |  |
| TITLE PETROL AND HGV<br>CANOPY DETAILS                  |  |
| date 30.10.24                                           |  |
| scale 1:100@A1                                          |  |
| јов id 1516                                             |  |
| owg 66a                                                 |  |