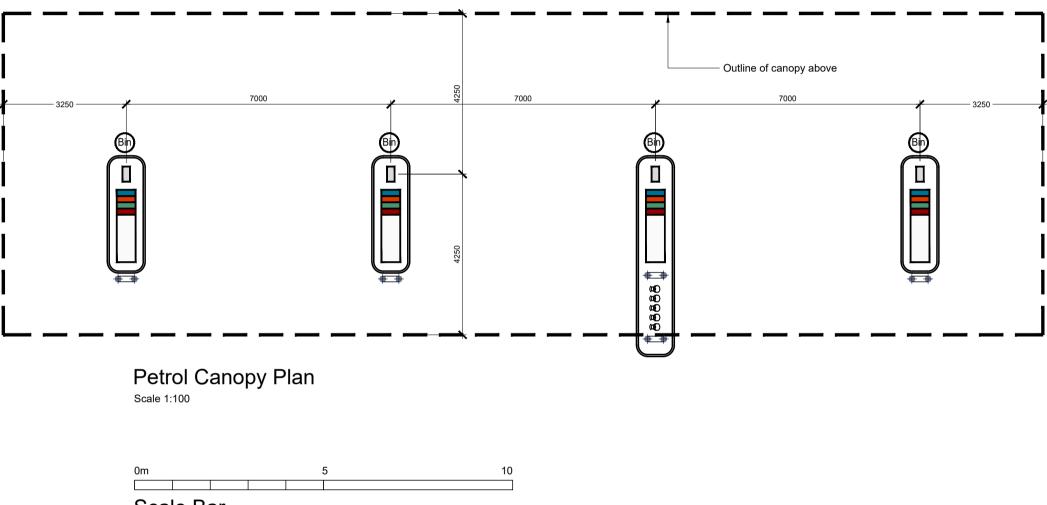

Petrol Canopy Side Elevation

Petrol Canopy Roof Plan Scale 1:100

HGV Canopy Front / Rear Elevation Scale 1:100

THIS DOCUMENT AND ALL INFORMATION CONTAINED HEREN IS CONFIDENTIAL AND THE INTELLECTUAL PROPERTY OF ADS DESIGN. IT IS DISCLOSED IN CONFIDENCE ON TERMS THAT IT WILL NOT BE DISCLOSED TO ANY THIRD PARTY, USED, SOLD, LOANED, LICENSED OR REPRODUCED IN WHOLE OR IN PART IN ANY MANNER OR FORM FOR MANUFACTURING, TENDERING OR FOR ANY OTHER PURPOSE WITHOUT THE WRITTEN PERMISSION OF ADS DESIGN. © ADS DESIGN