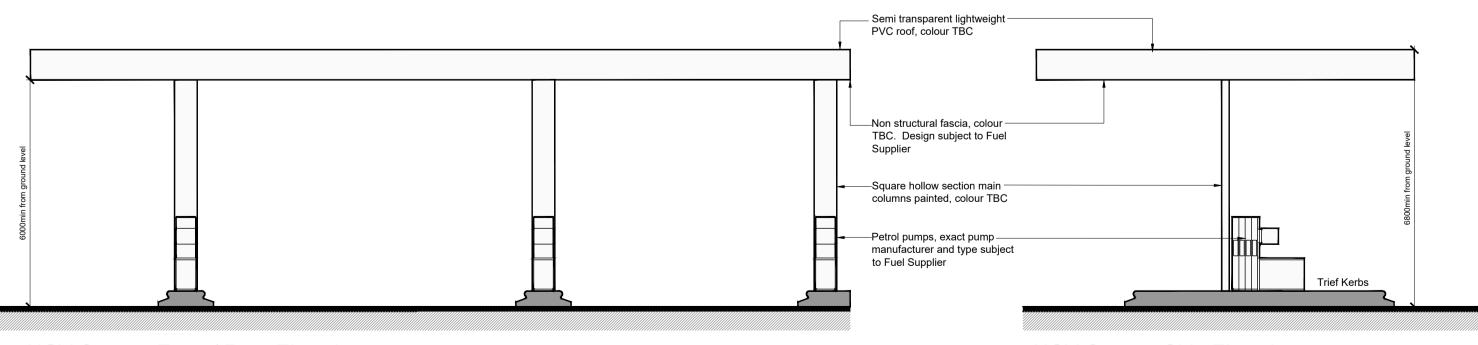

Petrol Canopy Side Elevation

Petrol Canopy Roof Plan Scale 1:100

HGV Canopy Front / Rear Elevation Scale 1:100

THIS DOCUMENT AND ALL INFORMATION CONTAINED HEREN IS CONFIDENTIAL AND THE INTELLECTUAL PROPERTY OF ADS DESIGN. IT IS DISCLOSED IN CONFIDENCE ON TERMS THAT IT WILL NOT BE DISCLOSED TO ANY THIRD PARTY, USED, SOLD, LOANED, LICENSED OR REPRODUCED IN WHOLE OR IN PART IN ANY MANNER OR FORM FOR MANUFACTURING, TENDERING OR FOR ANY OTHER PURPOSE WITHOUT THE WRITTEN PERMISSION OF ADS DESIGN. © ADS DESIGN

HGV Canopy Side Elevation

| REVISIONS ^                                             |  |
|---------------------------------------------------------|--|
| CLIENT WELCOME BREAK                                    |  |
| PROJECT BRIDGWATER EAST<br>SERVICES, J24, M5<br>TA7 OAH |  |
| TITLE PETROL AND HGV<br>CANOPY DETAILS                  |  |
| date 30.10.24                                           |  |
| scale 1:100@A1                                          |  |
| јов id 1516                                             |  |
| owg 66a                                                 |  |